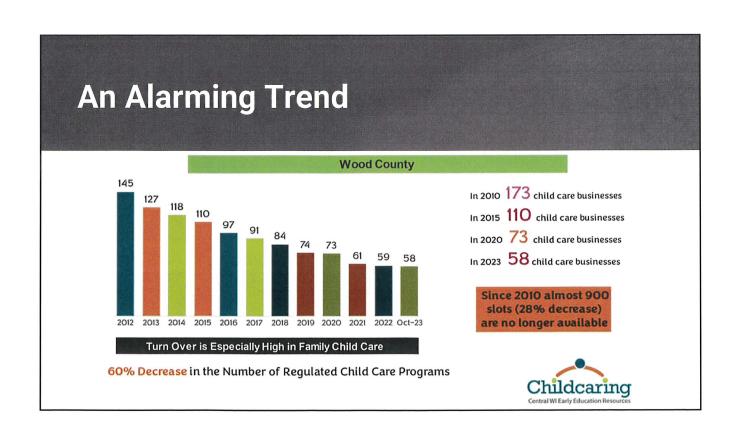

<u>Child Care Update</u> – This is an agenda item this month to give us an opportunity to discuss it and respond to any questions. The Child Care Task Force met on January 4 to discuss the progress made with the Dream Up grant and the updated ARPA request for funding. I've placed the presentation done for the ARPA Committee in your packet. In addition, here is a synopsis of recent work conducted by Childcaring, Inc. thanks to the Dream Up grant.