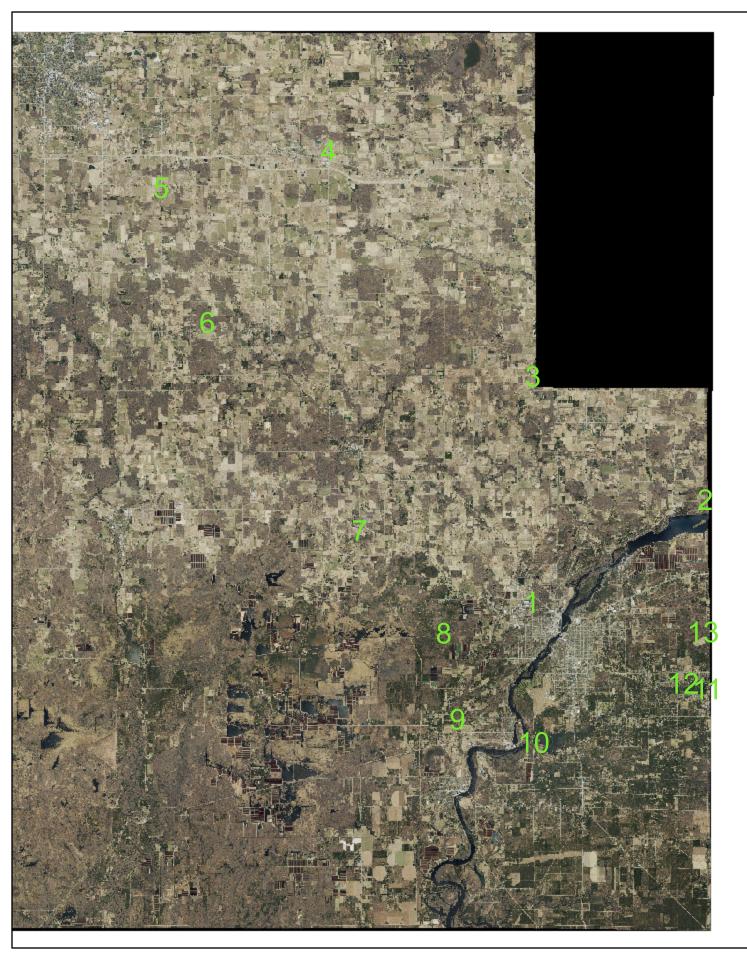

abs/duster  | 08/14/2024 | \$10.13      | Р    |
| 21240750 | UNITED RENTALS NORTH AMERICA INC       | Mini excavator rent CO34 CO62  | 08/06/2024 | \$3,687.30   | Р    |
| 21240751 | US BANK                                | CO44 straw, jan sup, emp meeti | 08/19/2024 | \$306.64     |      |
|          |                                        | Grand To                       | otal:      | \$122,447.79 |      |

### <u>Signatures</u>

| Committee Chair:  |  |                   |  |  |  |  |  |
|-------------------|--|-------------------|--|--|--|--|--|
| Committee Member: |  | Committee Member: |  |  |  |  |  |
| Committee Member: |  | Committee Member: |  |  |  |  |  |
| Committee Member: |  | Committee Member: |  |  |  |  |  |
| Committee Member: |  | Committee Member: |  |  |  |  |  |



### **Wood County Land Information Office**

Author: Wood County Land Information Office DISCLAIMER: This map is not a survey. No information on this website is intended to Date Printed: 8/30/2024 9:52 AM serve as legal evidence of size, shape, location or ownership of real estate or environmental features. Wood Coppassumes no liability related to the use of this map.

# 2024 Parks, Forestry & Highway Tour September 11, 2024

Immediately following HIRC meeting, beginning at 8:00 am, at WR Highway Shop

#### **Scheduled Stops**

- 1. Wisconsin Rapids Highway Shop
- 2. CERA Park
- 3. Hwy S
- 4. Intersection of Hwy K & P
- 5. Hwy T
- 6. Powers Bluff County Park
- 7. Hwy D
- 8. Rifle Range
- 9. ATV Intensive Use Area
- 10. Hwy Z
- 11. Hwy U
- 12. South Wood County Park (Red Sands Beach dredg