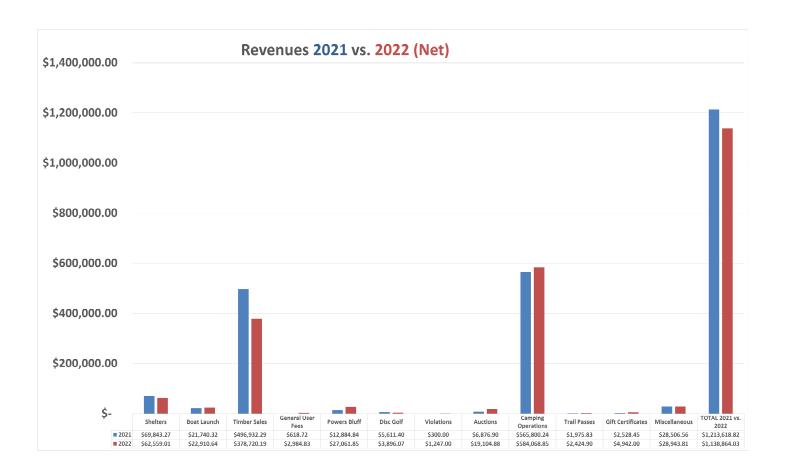

|                         |
| (DECREASE/(INCREASE)                           |              |              | (4.50.04.00)  | (224.224.22)   |              |                              |                         |
| NE                                             | T TAX LEVY   | (Net Incor   | ne Loss)      | (773,051.92)   | (468,214.80) | (801,801.09)                 |                         |
|                                                |              |              |               |                |              |                              |                         |
|                                                | Βι           | idgeted      | Tax Levy 1    | for 2022 was   | \$707,088.00 | )                            |                         |





# THREE-YEAR CAMPGROUND OCCUPANCY TOTALS BY NIGHTS

|             | 2020   | 2021   | 2022   |
|-------------|--------|--------|--------|
| DEXTER      |        |        |        |
| COUNTY PARK | 7,696  | 7,618  | 7,003  |
| NORTH WOOD  |        |        |        |
| COUNTY PARK | 5,467  | 5,372  | 5,007  |
|             |        |        |        |
| SOUTH WOOD  |        |        |        |
| COUNTY PARK | 6,298  | 6,889  | 6,845  |
| TOTALS:     | 19,461 | 19,879 | 18,855 |

# THREE YEAR (SEASON) POWERS BLUFF TICKET TOTALS

|                                   | 2019-2020 | 2020-2021 | 2021-2022 |
|-----------------------------------|-----------|-----------|-----------|
| 1 <sup>ST</sup> SESSION 10AM-NOON | 1,730     | 774       | 718       |
| 2 <sup>ND</sup> SESSION NOON-2PM  | 1,9