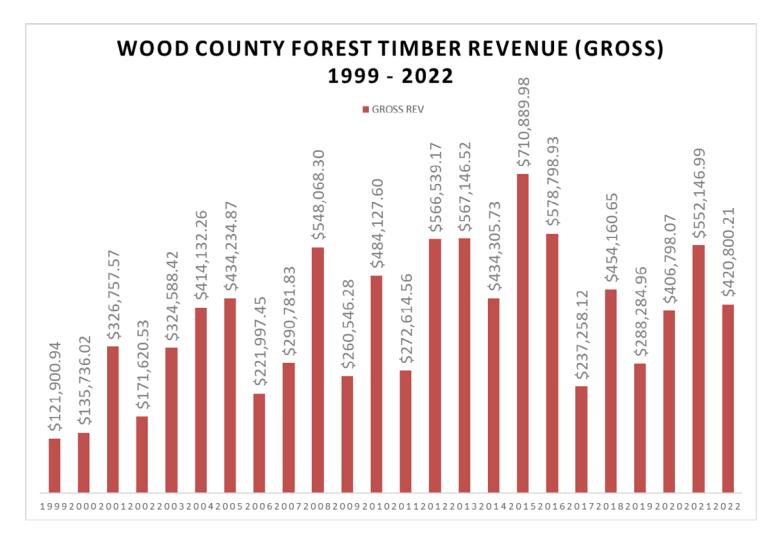

# Forest Administrator Report, by Fritz Schubert

- Timber Sales: Zero active timber sales in June. Billing and tracking of wood continue.
- Drafted timber contracts and worked with successful bidders from May Timber Bid.
- Drafted Forestry portion of Annual Report.