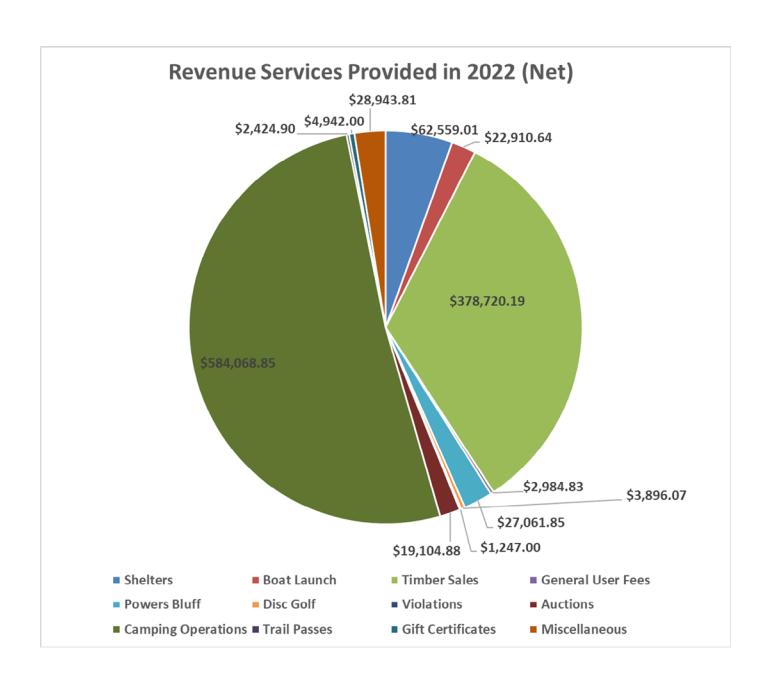

|                         |
| (DECREASE/(INCREASE)                           |              |              | (4.50.04.00)  | (224.224.22)   |              |                              |                         |
| NE                                             | T TAX LEVY   | (Net Incor   | ne Loss)      | (773,051.92)   | (468,214.80) | (801,801.09)                 |                         |
|                                                |              |              |               |                |              |                              |                         |
|                                                | Βι           | idgeted      | Tax Levy 1    | for 2022 was   | \$707,088.00 | )                            |                         |





# THREE-YEAR CAMPGROUND OCCUPANCY TOTALS BY NIGHTS

|             | 2020   | 2021   | 2022   |
|-------------|--------|--------|--------|
| DEXTER      |        |        |        |
| COUNTY PARK | 7,696  | 7,618  | 7,003  |
| NORTH WOOD  |        |        |        |
| COUNTY PARK | 5,467  | 5,372  | 5,007  |
|             |        |        |        |
| SOUTH WOOD  |        |        |        |
| COUNTY PARK | 6,298  | 6,889  | 6,845  |
| TOTALS:     | 19,461 | 19,879 | 18,855 |

# THREE YEAR (SEASON) POWERS BLUFF TICKET TOTALS

|                                   | 2019-2020 | 2020-2021 | 2021-2022 |
|-----------------------------------|-----------|-----------|-----------|
| 1 <sup>ST</sup> SESSION 10AM-NOON | 1,730     | 774       | 718       |
| 2 <sup>ND</sup> SESSION NOON-2PM  | 1,915