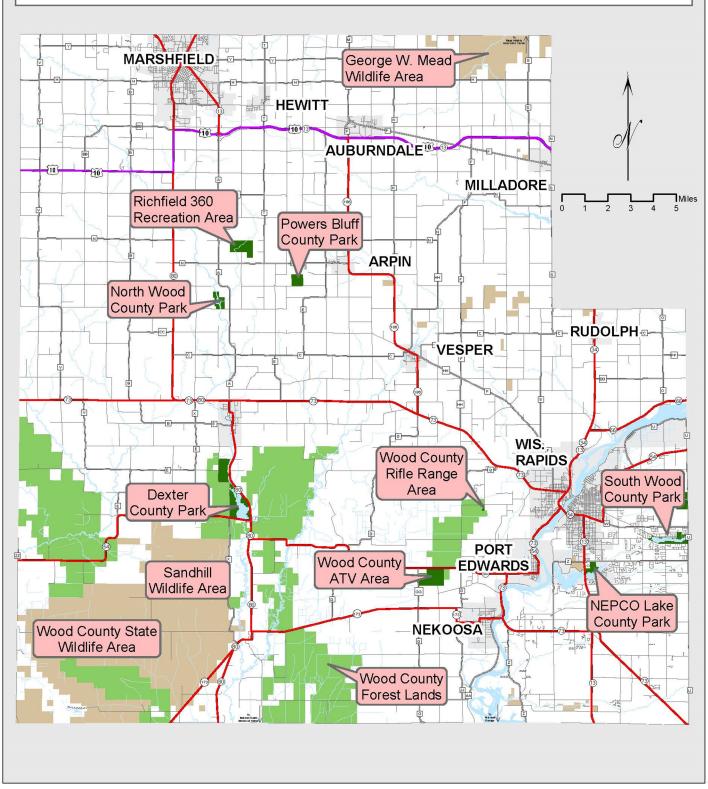

|

# **Parks and Recreation Areas**



# WOOD COUNTY, WISCONSIN





#### DIRECTORS REPORT

### By: Chad J. Schooley, Parks and Forestry Director

Two Thousand Twenty Two (2022) marked the 87th (1935-2022) anniversary of the Wood County Parks system. Over the past 87 years, our parks have developed into one of the premier county park systems in the state. Our mission statement is "To develop, maintain, and operate facilities, resources, and programs that meet the outdoor recreation, environmental, and economic needs of the public; and provide clean, safe, quality family enjoyment at a reasonable cost".

In addition to our parks system, Wood County owns and manages approximately 38,000 acres of county forest property. Wood County was one of the initial counties in the state to enroll land under the County Forest Crop Law, beginning in 1932. Through the yea