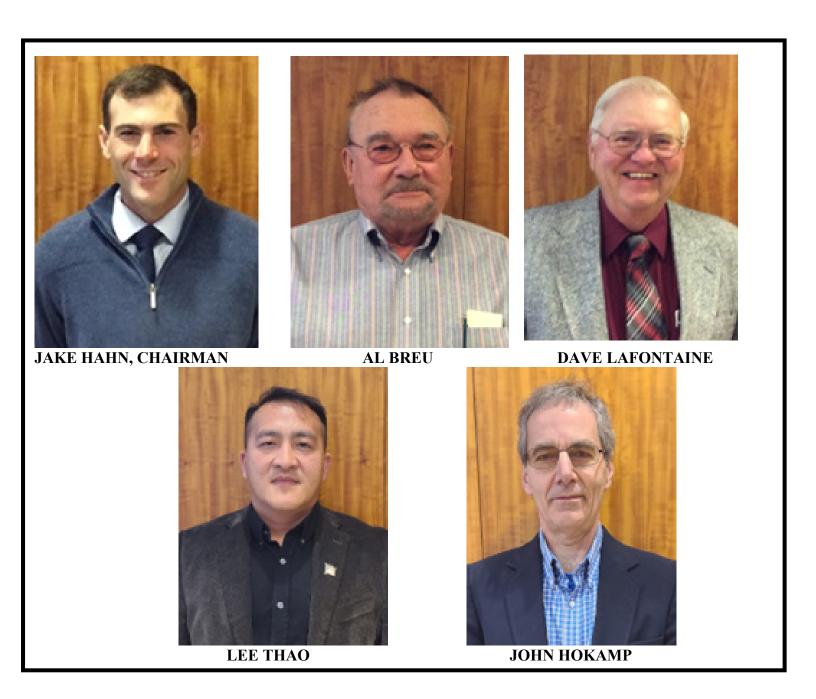

ted. Wood has been stacked for hauling to parks (for firewood) at a later date.
- Timber Sale establishment (compartments 32, 52 & 53).
- Developed herbicide spray contract for chemical site prep.
- Began roller chopper site prep project. DNR dozer and roller chopper. Operators include DNR Forestry Technicians and Wood County Forestry Technicion.
- Trimmed large white pine adjacent to upcoming road improvement project (ATV/Kimball Connector).
- Attended WCFA Summer Tour and meetings.
- Forestry Technician: Recon, cleaned and mowed shooting range, forest road improvement grading and added 25 loads of road base (ATV/Kimball Connector), Powers Bluff Multi-use trail construction, grading, improvements.

# 



# ANNUAL REPORT

# 

# HIGHWAY INFRASTRUCTURE & RECREATION COMMITTEE (HIRC) MEMBERS



# **2022 PERSONNEL**

| PARKS AND FORESTRY DIRECTOR      | CHAD SCHOOLEY                 |
|----------------------------------|-------------------------------|
| FOREST ADMINISTRATOR             | FRITZ SCHUBERT                |
| FOREST TECHNICIAN                | CLYDE DAMMANN                 |
| PARKS MAINTENANCE PROGRAM SUPERV | VISORDAN VOLLERT              |
| OFFICE SUPERVISOR                | SANDRA GREEN                  |
| ADMINISTRATIVE SERVICES 4        | SUE POTOCKI                   |
| PARKS LEAD MAINTENANCE WORKERS   | JEFF OKONEK (NP and PB)       |
|                                  | MATT HUBER (DXT)              |
| BF                               | AAD O' DONNELL (SP and NEPCO) |
| PARKS MAINTENANCE WORKERSJ       | ESSE KOSTOLNY (SP and NEPCO)  |
|