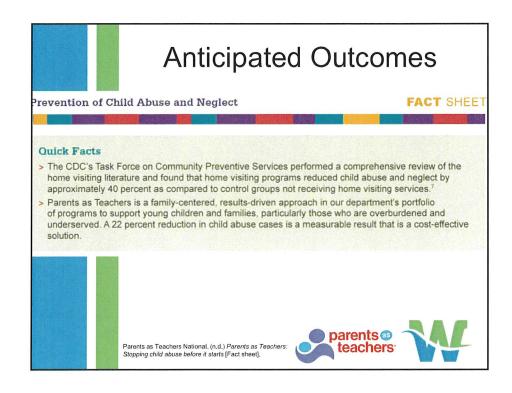

#### Parents as Teachers

End of the year reports have been submitted to our grant funding source, Wisconsin Partnership Program (WPP) at UW School of Medicine and Public Health. We are planning to seek additional support from WPP for 2024 and beyond.