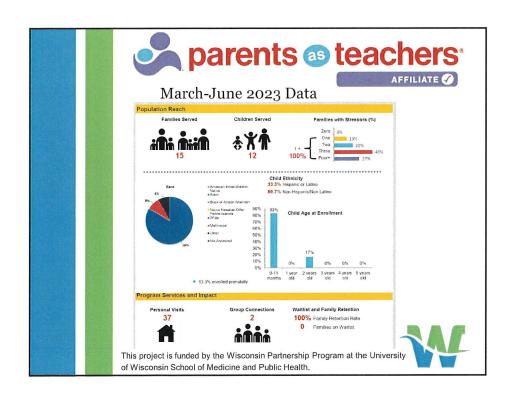

#### Parents as Teachers

End of the year reports have been submitted to our grant funding source, Wisconsin Partnership Program (WPP) at UW School of Medicine and Public Health. We are planning to seek additional support from WPP for 2024 and beyond.