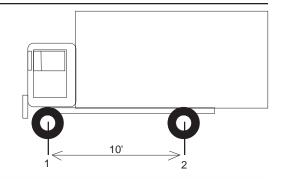

## Measuring:

The distances between the foremost and rearmost of a group of axles shall be measured between axle centers to the nearest even foot, and when a fraction is exactly one-half foot, the nearest larger whole number shall be used [348.15(5m)]. Note:

## MAXIMUM WEIGHT LIMITATIONS CHART Vehicle Not In Combination

Column A - Distance in Feet between foremost and rearmost axles of a group

Column **B** - **2** consecutive axles: of a 2-axle vehicle; OR of any vehicle having a total of 3 or more axles

Maximum Gross Weight in Pounds on a Group of Axles

| A ====1  | Maximum Gross Weight in Pounds on a Group of Axles |             |             |             |                                                                                                                                             |             |             |  |  |
|----------|----------------------------------------------------|-------------|-------------|-------------|---------------------------------------------------------------------------------------------------------------------------------------------|-------------|-------------|--|--|
| A - Feet | B - 2 axles                                        | C - 3 axles | D - 4 axles | E - 5 axles | F - 6 axles                                                                                                                                 | G - 7 axles | H - 8 axles |  |  |
| 4        | 34,000                                             |             |             |             |                                                                                                                                             |             |             |  |  |
| 5        | 34,000                                             |             |             |             |                                                                                                                                             |             |             |  |  |
| 6        | 34,000                                             |             |             |             | Instructions: Use this chart to determine maximum                                                                                           |             |             |  |  |
| 7        | 34,000                                             | 37,000      |             |             | gross weight in pounds, on a group of axles for a <b>vehicle not in combination,</b> on Class "A" highways. See examples of vehicles below. |             |             |  |  |
| 7.5-8    | 35,000                                             | 38,500      |             |             |                                                                                                                                             |             |             |  |  |
| 8.1-8.4  | 38,000                                             | 42,000      |             |             | ,                                                                                                                                           |             |             |  |  |
| 9        | 39,000                                             | 43,000      |             |             | * Maximum at 10 or more feet between axles                                                                                                  |             |             |  |  |
| 10       | 40,000*                                            | 43,500      |             |             | ** Maximum at 32 or more feet between axles *** Maximum at 34 or more feet between axles                                                    |             |             |  |  |
| 11       |                                                    | 44,500      |             |             |                                                                                                                                             |             |             |  |  |
| 12       |                                                    | 45,000      | 55,500      |             |                                                                                                                                             |             |             |  |  |
| 13       |                                                    | 46,000      | 60,000      |             |                                                                                                                                             |             |             |  |  |
| 14       |                                                    | 46,500      | 60,500      |             |                                                                                                                                             |             |             |  |  |
| 15       |                                                    | 47,500      | 61,500      |             |                                                                                                                                             |             |             |  |  |
| 16       |                                                    | 48,000      | 62,000      | 64,200      |                                                                                                                                             |             |             |  |  |
| 17       |                                                    | 49,000      | 63,000      | 71,700      |                                                                                                                                             |             |             |  |  |
| 18       |                                                    | 49,500      | 63,500      | 72,200      |                                                                                                                                             |             |             |  |  |
| 19       |                                                    | 50,500      | 64,500      | 73,000      |                                                                                                                                             |             |             |  |  |
| 20       |                                                    | 51,500      | 65,000      | 73,000      | 73,000                                                                                                                                      |             |             |  |  |
| 21       |                                                    | 52,200      | 66,000      | 73,000      | 73,000                                                                                                                                      | 73,000      |             |  |  |
| 22       |                                                    | 52,900      | 66,500      | 73,000      | 73,000                                                                                                                                      | 73,000      |             |  |  |
| 23       |                                                    | 53,600      | 67,500      | 73,000      | 73,000                                                                                                                                      | 73,500      |             |  |  |
| 24       |                                                    | 54,300      | 68,500      | 73,000      | 73,000                                                                                                                                      | 74,000      |             |  |  |
| 25       |                                                    | 55,000      | 69,000      | 73,000      | 73,000                                                                                                                                      | 74,500      | 80,000      |  |  |
| 26       |                                                    | 55,700      | 69,500      | 73,000      | 73,000                                                                                                                                      | 75,000      | 80,000      |  |  |
| 27       |                                                    | 56,500      | 70,500      | 73,000      | 73,000                                                                                                                                      | 76,000      | 80,000      |  |  |
| 28       |                                                    | 57,100      | 71,300      | 73,000      | 73,000                                                                                                                                      | 76,500      | 80,000      |  |  |
| 29       |                                                    | 58,000      | 72,000      | 73,000      | 73,000                                                                                                                                      | 77,000      | 80,000      |  |  |
| 30       |                                                    | 58,500      | 72,700      | 73,000      | 73,000                                                                                                                                      | 77,500      | 80,000      |  |  |
| 31       |                                                    | 59,500      | 73,000      | 73,000      | 73,000                                                                                                                                      | 78,000      | 80,000      |  |  |
| 32       |                                                    | 60,000**    | 73,000**    | 73,000**    | 73,000**                                                                                                                                    | 78,500      | 80,000**    |  |  |
| 33       |                                                    | ,           | -,          | -,          | -,                                                                                                                                          | 79,500      | ,           |  |  |
| 34       |                                                    |             |             |             |                                                                                                                                             | 80,000***   |             |  |  |