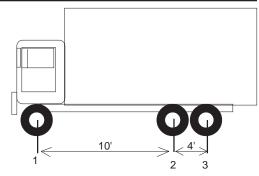

## MAXIMUM WEIGHT LIMITATIONS CHART Vehicle Not In Combination

Column A - Distance in Feet between foremost and rearmost axles of a group

Column **B** - **2** consecutive axles: of a 2-axle vehicle; OR of any vehicle having a total of 3 or more axles

Maximum Gross Weight in Pounds on a Group of Axles

| A ====1  | Maximum Gross Weight in Pounds on a Group of Axles |             |             |             |                                                                                                                                             |             |             |  |  |
|----------|----------------------------------------------------|-------------|-------------|-------------|---------------------------------------------------------------------------------------------------------------------------------------------|-------------|-------------|--|--|
| A - Feet | B - 2 axles                                        | C - 3 axles | D - 4 axles | E - 5 axles | F - 6 axles                                                                                                                                 | G - 7 axles | H - 8 axles |  |  |
| 4        | 34,000                                             |             |             |             |                                                                                                                                             |             |             |  |  |
| 5        | 34,000                                             |             |             |             |                                                                                                                                             |             |             |  |  |
| 6        | 34,000                                             |             |             |             | Instructions: Use this chart to determine maximum                                                                                           |             |             |  |  |
| 7        | 34,000                                             | 37,000      |             |             | gross weight in pounds, on a group of axles for a <b>vehicle not in combination,</b> on Class "A" highways. See examples of vehicles below. |             |             |  |  |
| 7.5-8    | 35,000                                             | 38,500      |             |             |                                                                                                                                             |             |             |  |  |
| 8.1-8.4  | 38,000                                             | 42,000      |             |             | ,                                                                                                                                           |             |             |  |  |
| 9        | 39,000                                             | 43,000      |             |             | * Maximum at 10 or more feet between axles                                                                                                  |             |             |  |  |
| 10       | 40,000*                                            | 43,500      |             |             | ** Maximum at 32 or more feet between axles *** Maximum at 34 or more feet between axles                                                    |             |             |  |  |
| 11       |                                                    | 44,500      |             |             |                                                                                                                                             |             |             |  |  |
| 12       |                                                    | 45,000      | 55,500      |             |                                                                                                                                             |             |             |  |  |
| 13       |                                                    | 46,000      | 60,000      |             |                                                                                                                                             |             |             |  |  |
| 14       |                                                    | 46,500      | 60,500      |             |                                                                                                                                             |             |             |  |  |
| 15       |                                                    | 47,500      | 61,500      |             |                                                                                                                                             |             |             |  |  |
| 16       |                                                    | 48,000      | 62,000      | 64,200      |                                                                                                                                             |             |             |  |  |
| 17       |                                                    | 49,000      | 63,000      | 71,700      |                                                                                                                                             |             |             |  |  |
| 18       |                                                    | 49,500      | 63,500      | 72,200      |                                                                                                                                             |             |             |  |  |
| 19       |                                                    | 50,500      | 64,500      | 73,000      |                                                                                                                                             |             |             |  |  |
| 20       |                                                    | 51,500      | 65,000      | 73,000      | 73,000                                                                                                                                      |             |             |  |  |
| 21       |                                                    | 52,200      | 66,000      | 73,000      | 73,000                                                                                                                                      | 73,000      |             |  |  |
| 22       |                                                    | 52,900      | 66,500      | 73,000      | 73,000                                                                                                                                      | 73,000      |             |  |  |
| 23       |                                                    | 53,600      | 67,500      | 73,000      | 73,000                                                                                                                                      | 73,500      |             |  |  |
| 24       |                                                    | 54,300      | 68,500      | 73,000      | 73,000                                                                                                                                      | 74,000      |             |  |  |
| 25       |                                                    | 55,000      | 69,000      | 73,000      | 73,000                                                                                                                                      | 74,500      | 80,000      |  |  |
| 26       |                                                    | 55,700      | 69,500      | 73,000      | 73,000                                                                                                                                      | 75,000      | 80,000      |  |  |
| 27       |                                                    | 56,500      | 70,500      | 73,000      | 73,000                                                                                                                                      | 76,000      | 80,000      |  |  |
| 28       |                                                    | 57,100      | 71,300      | 73,000      | 73,000                                                                                                                                      | 76,500      | 80,000      |  |  |
| 29       |                                                    | 58,000      | 72,000      | 73,000      | 73,000                                                                                                                                      | 77,000      | 80,000      |  |  |
| 30       |                                                    | 58,500      | 72,700      | 73,000      | 73,000                                                                                                                                      | 77,500      | 80,000      |  |  |
| 31       |                                                    | 59,500      | 73,000      | 73,000      | 73,000                                                                                                                                      | 78,000      | 80,000      |  |  |
| 32       |                                                    | 60,000**    | 73,000**    | 73,000**    | 73,000**                                                                                                                                    | 78,500      | 80,000**    |  |  |
| 33       |                                                    | ,           | -,          | -,          | -,                                                                                                                                          | 79,500      | ,           |  |  |
| 34       |                                                    |             |             |             |                                                                                                                                             | 80,000***   |             |  |  |