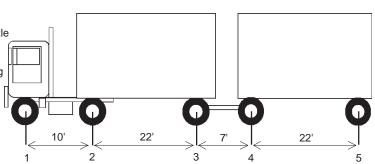

## MAXIMUM WEIGHT LIMITATIONS CHART Combination of Vehicles

- Column A Distance in Feet between foremost and rearmost axles of a group
- Column **B 2** consecutive axles of any combination of vehicles having a total of 3 or more axles
- Column C 3 consecutive axles of any combination of vehicles having a total of 4 or more axles
- Column D 4 consecutive axles of any combination of vehicles having a total of 5 or more axles

- Column E 5 consecutive axles of any combination of vehicles having a total of 5 or more axles
- Column **F 6** consecutive axles of any combination of vehicles having a total of 6 or more axles
- Column **G 7** consecutive axles of any combination of vehicles having a total of 7 or more axles
- Column **H 8** consecutive axles of any combination of vehicles having a total of 8 or more axles