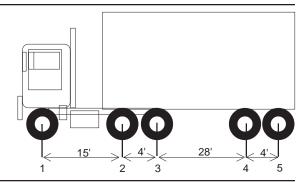

## MAXIMUM WEIGHT LIMITATIONS CHART Vehicle Not In Combination

Column A - Distance in Feet between foremost and rearmost axles of a group

Column **B** - **2** consecutive axles: of a 2-axle vehicle; OR of any vehicle having a total of 3 or more axles

Maximum Gross Weight in Pounds on a Group of Axles

| A ====1  | Maximum Gross Weight in Pounds on a Group of Axles |             |             |             |                                                                                                                                             |             |             |  |  |
|----------|----------------------------------------------------|-------------|-------------|-------------|---------------------------------------------------------------------------------------------------------------------------------------------|-------------|-------------|--|--|
| A - Feet | B - 2 axles                                        | C - 3 axles | D - 4 axles | E - 5 axles | F - 6 axles                                                                                                                                 | G - 7 axles | H - 8 axles |  |  |
| 4        | 34,000                                             |             |             |             |                                                                                                                                             |             |             |  |  |
| 5        | 34,000                                             |             |             |             |                                                                                                                                             |             |             |  |  |
| 6        | 34,000                                             |             |             |             | Instructions: Use this chart to determine maximum                                                                                           |             |             |  |  |
| 7        | 34,000                                             | 37,000      |             |             | gross weight in pounds, on a group of axles for a <b>vehicle not in combination,</b> on Class "A" highways. See examples of vehicles below. |             |             |  |  |
| 7.5-8    | 35,000                                             | 38,500      |             |             |                                                                                                                                             |             |             |  |  |
| 8.1-8.4  | 38,000                                             | 42,000      |             |             | ,                                                                                                                                           |             |             |  |  |
| 9        | 39,000                                             | 43,000      |             |             | * Maximum at 10 or more feet between axles                                                                                                  |             |             |  |  |
| 10       | 40,000*                                            | 43,500      |             |             | ** Maximum at 32 or more feet between axles *** Maximum at 34 or more feet between axles                                                    |             |             |  |  |
| 11       |                                                    | 44,500      |             |             |                                                                                                                                             |             |             |  |  |
| 12       |                                                    | 45,000      | 55,500      |             |                                                                                                                                             |             |             |  |  |
| 13       |                                                    | 46,000      | 60,000      |             |                                                                                                                                             |             |             |  |  |
| 14       |                                                    | 46,500      | 60,500      |             |                                                                                                                                             |             |             |  |  |
| 15       |                                                    | 47,500      | 61,500      |             |                                                                                                                                             |             |             |  |  |
| 16       |                                                    | 48,000      | 62,000      | 64,200      |                                                                                                                                             |             |             |  |  |
| 17       |                                                    | 49,000      | 63,000      | 71,700      |                                                                                                                                             |             |             |  |  |
| 18       |                                                    | 49,500      | 63,500      | 72,200      |                                                                                                                                             |             |             |  |  |
| 19       |                                                    | 50,500      | 64,500      | 73,000      |                                                                                                                                             |             |             |  |  |
| 20       |                                                    | 51,500      | 65,000      | 73,000      | 73,000                                                                                                                                      |             |             |  |  |
| 21       |                                                    | 52,200      | 66,000      | 73,000      | 73,000                                                                                                                                      | 73,000      |             |  |  |
| 22       |                                                    | 52,900      | 66,500      | 73,000      | 73,000                                                                                                                                      | 73,000      |             |  |  |
| 23       |                                                    | 53,600      | 67,500      | 73,000      | 73,000                                                                                                                                      | 73,500      |             |  |  |
| 24       |                                                    | 54,300      | 68,500      | 73,000      | 73,000                                                                                                                                      | 74,000      |             |  |  |
| 25       |                                                    | 55,000      | 69,000      | 73,000      | 73,000                                                                                                                                      | 74,500      | 80,000      |  |  |
| 26       |                                                    | 55,700      | 69,500      | 73,000      | 73,000                                                                                                                                      | 75,000      | 80,000      |  |  |
| 27       |                                                    | 56,500      | 70,500      | 73,000      | 73,000                                                                                                                                      | 76,000      | 80,000      |  |  |
| 28       |                                                    | 57,100      | 71,300      | 73,000      | 73,000                                                                                                                                      | 76,500      | 80,000      |  |  |
| 29       |                                                    | 58,000      | 72,000      | 73,000      | 73,000                                                                                                                                      | 77,000      | 80,000      |  |  |
| 30       |                                                    | 58,500      | 72,700      | 73,000      | 73,000                                                                                                                                      | 77,500      | 80,000      |  |  |
| 31       |                                                    | 59,500      | 73,000      | 73,000      | 73,000                                                                                                                                      | 78,000      | 80,000      |  |  |
| 32       |                                                    | 60,000**    | 73,000**    | 73,000**    | 73,000**                                                                                                                                    | 78,500      | 80,000**    |  |  |
| 33       |                                                    | ,           | -,          | -,          | -,                                                                                                                                          | 79,500      | ,           |  |  |
| 34       |                                                    |             |             |             |                                                                                                                                             | 80,000***   |             |  |  |