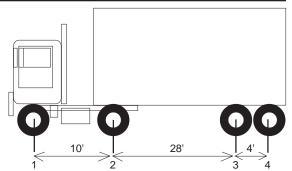

## MAXIMUM WEIGHT LIMITATIONS CHART Vehicle Not In Combination

Column A - Distance in Feet between foremost and rearmost axles of a group

Column **B** - **2** consecutive axles: of a 2-axle vehicle; OR of any vehicle having a total of 3 or more axles

Maximum Gross Weight in Pounds on a Group of Axles

| A ====1  | Maximum Gross Weight in Pounds on a Group of Axles |             |             |             |                                                                                                                                             |             |             |  |  |
|----------|----------------------------------------------------|-------------|-------------|-------------|---------------------------------------------------------------------------------------------------------------------------------------------|-------------|-------------|--|--|
| A - Feet | B - 2 axles                                        | C - 3 axles | D - 4 axles | E - 5 axles | F - 6 axles                                                                                                                                 | G - 7 axles | H - 8 axles |  |  |
| 4        | 34,000                                             |             |             |             |                                                                                                                                             |             |             |  |  |
| 5        | 34,000                                             |             |             |             |                                                                                                                                             |             |             |  |  |
| 6        | 34,000                                             |             |             |             | Instructions: Use this chart to determine maximum                                                                                           |             |             |  |  |
| 7        | 34,000                                             | 37,000      |             |             | gross weight in pounds, on a group of axles for a <b>vehicle not in combination,</b> on Class "A" highways. See examples of vehicles below. |             |             |  |  |
| 7.5-8    | 35,000                                             | 38,500      |             |             |                                                                                                                                             |             |             |  |  |
| 8.1-8.4  | 38,000                                             | 42,000      |             |             | ,                                                                                                                                           |             |             |  |  |
| 9        | 39,000                                             | 43,000      |             |             | * Maximum at 10 or more feet between axles                                                                                                  |             |             |  |  |
| 10       | 40,000*                                            | 43,500      |             |             | ** Maximum at 32 or more feet between axles *** Maximum at 34 or more feet between axles                                                    |             |             |  |  |
| 11       |                                                    | 44,500      |             |             |                                                                                                                                             |             |             |  |  |
| 12       |                                                    | 45,000      | 55,500      |             |                                                                                                                                             |             |             |  |  |
| 13       |                                                    | 46,000      | 60,000      |             |                                                                                                                                             |             |             |  |  |
| 14       |                                                    | 46,500      | 60,500      |             |                                                                                                                                             |             |             |  |  |
| 15       |                                                    | 47,500      | 61,500      |             |                                                                                                                                             |             |             |  |  |
| 16       |                                                    | 48,000      | 62,000      | 64,200      |                                                                                                                                             |             |             |  |  |
| 17       |                                                    | 49,000      | 63,000      | 71,700      |                                                                                                                                             |             |             |  |  |
| 18       |                                                    | 49,500      | 63,500      | 72,200      |                                                                                                                                             |             |             |  |  |
| 19       |                                                    | 50,500      | 64,500      | 73,000      |                                                                                                                                             |             |             |  |  |
| 20       |                                                    | 51,500      | 65,000      | 73,000      | 73,000                                                                                                                                      |             |             |  |  |
| 21       |                                                    | 52,200      | 66,000      | 73,000      | 73,000                                                                                                                                      | 73,000      |             |  |  |
| 22       |                                                    | 52,900      | 66,500      | 73,000      | 73,000                                                                                                                                      | 73,000      |             |  |  |
| 23       |                                                    | 53,600      | 67,500      | 73,000      | 73,000                                                                                                                                      | 73,500      |             |  |  |
| 24       |                                                    | 54,300      | 68,500      | 73,000      | 73,000                                                                                                                                      | 74,000      |             |  |  |
| 25       |                                                    | 55,000      | 69,000      | 73,000      | 73,000                                                                                                                                      | 74,500      | 80,000      |  |  |
| 26       |                                                    | 55,700      | 69,500      | 73,000      | 73,000                                                                                                                                      | 75,000      | 80,000      |  |  |
| 27       |                                                    | 56,500      | 70,500      | 73,000      | 73,000                                                                                                                                      | 76,000      | 80,000      |  |  |
| 28       |                                                    | 57,100      | 71,300      | 73,000      | 73,000                                                                                                                                      | 76,500      | 80,000      |  |  |
| 29       |                                                    | 58,000      | 72,000      | 73,000      | 73,000                                                                                                                                      | 77,000      | 80,000      |  |  |
| 30       |                                                    | 58,500      | 72,700      | 73,000      | 73,000                                                                                                                                      | 77,500      | 80,000      |  |  |
| 31       |                                                    | 59,500      | 73,000      | 73,000      | 73,000                                                                                                                                      | 78,000      | 80,000      |  |  |
| 32       |                                                    | 60,000**    | 73,000**    | 73,000**    | 73,000**                                                                                                                                    | 78,500      | 80,000**    |  |  |
| 33       |                                                    | ,           | -,          | -,          | -,                                                                                                                                          | 79,500      | ,           |  |  |
| 34       |                                                    |             |             |             |                                                                                                                                             | 80,000***   |             |  |  |